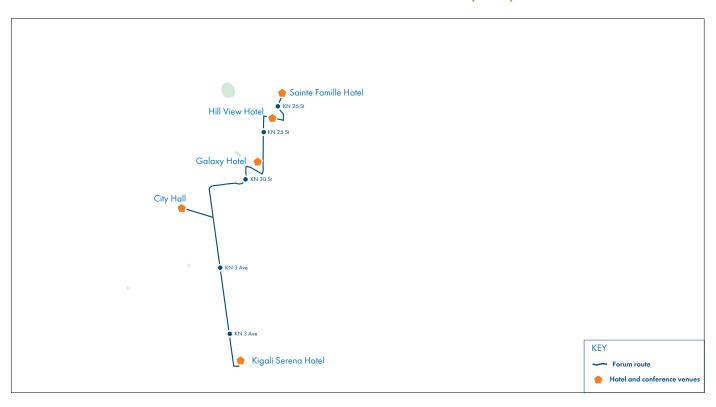

#### **COMMONWEALTH WOMEN FORUM (CWF)**

| SHUTTLE SCHEDULE                                  |           |  |            |            |  |  |  |
|---------------------------------------------------|-----------|--|------------|------------|--|--|--|
| Route – Hill View Hotel-Galaxy Hotel-Serena Hotel |           |  |            |            |  |  |  |
| Pick Up 1                                         | Pick Up 2 |  | Drop-off 1 | Drop-off 2 |  |  |  |
| 7:30 AM                                           | 8:15 AM   |  | 5:30 PM    | 6:00PM     |  |  |  |
| Route – Sainte Famille-Serena Hotel               |           |  |            |            |  |  |  |
| 7:45 AM                                           | 8:30 AM   |  | 5:30 PM    | 6:00PM     |  |  |  |
| Route – City Hall-Serena Hotel                    |           |  |            |            |  |  |  |
| 8:00 AM                                           |           |  | 6:00PM     |            |  |  |  |