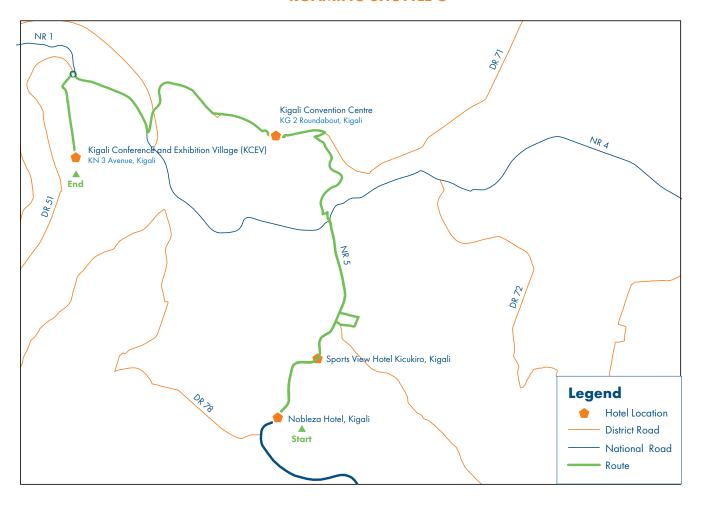

- Delegates staying in hotels that are not Forum Specific Hotels can get access to the meeting venues by roaming shuttles found at the designated pick-up points located at the hotels provided at the city connectivity route maps.
- 2. Personal trips can be taken using:
  - Car rentals found on the CHOGM website
  - Bus public transport
  - Taxi cabs
  - Motorcycle taxi