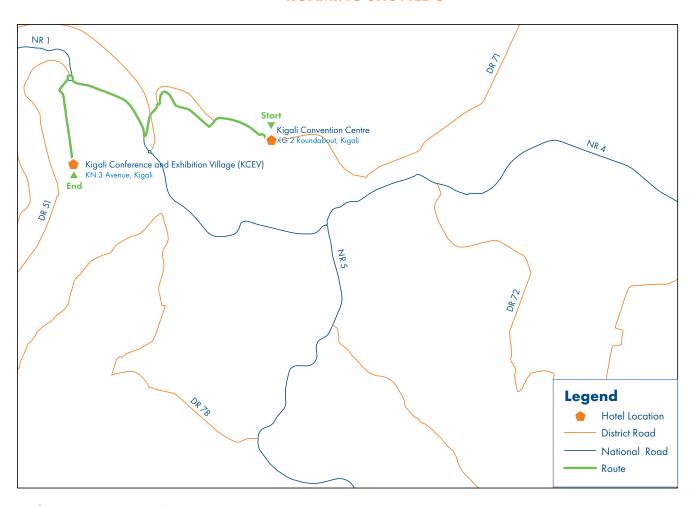

- Delegates staying in hotels that are not Forum Specific Hotels can get access to the meeting venues by roaming shuttles found at the designated pick-up points located at the hotels provided at the city connectivity route maps.
- 2. Personal trips can be taken using:
  - Car rentals found on the CHOGM website
  - Bus public transport
  - Taxi cabs
  - Motorcycle taxi