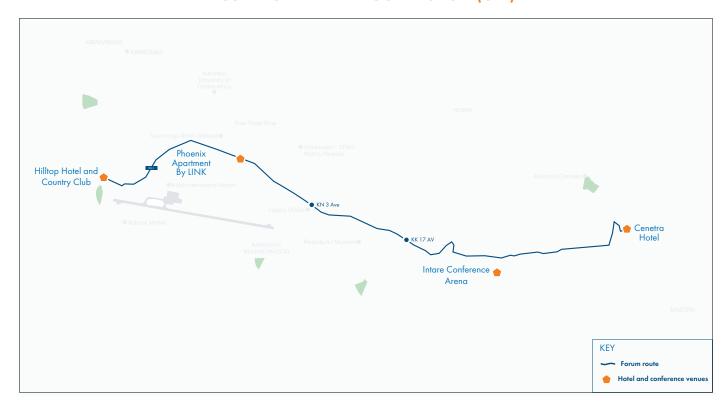

#### **COMMONWEALTH YOUTH FORUM (CYF)**

| SHUTTLE SCHEDULE                                   |           |            |            |  |  |  |  |
|----------------------------------------------------|-----------|------------|------------|--|--|--|--|
| Route - Hill Top - Phoenix Apartment -Intare Arena |           |            |            |  |  |  |  |
| Pick Up 1                                          | Pick Up 2 | Drop-off 1 | Drop-off 2 |  |  |  |  |
| 7:30 AM                                            | 8:15 AM   | 5:30 PM    | 6:00PM     |  |  |  |  |
| Route - Cenetra-Intare Arena                       |           |            |            |  |  |  |  |
| 7:45 AM                                            | 8:30 AM   | 5:30 PM    | 6:00PM     |  |  |  |  |