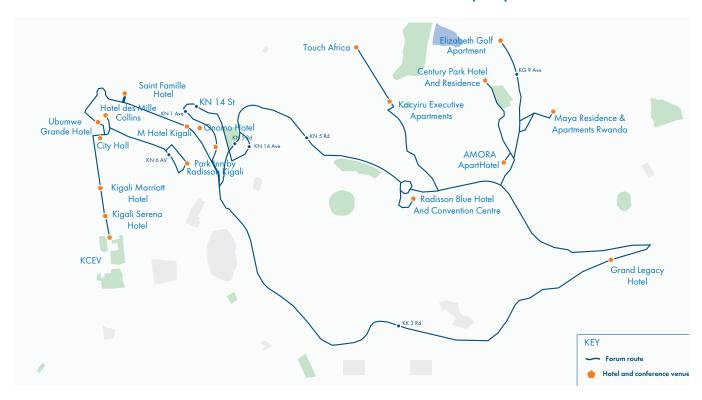

#### **COMMONWEALTH BUSINESS FORUM (CBF)**

|                                                         | SHU                                          | ITTLE SCHEDULE               |            |  |  |  |  |  |
|---------------------------------------------------------|----------------------------------------------|------------------------------|------------|--|--|--|--|--|
| Route – Kacyiru Executive Apartment – Touch Africa-KCEV |                                              |                              |            |  |  |  |  |  |
| Pick Up 1                                               | Pick Up 2                                    | Drop-off 1                   | Drop-off 2 |  |  |  |  |  |
| 7:30 AM                                                 | 8:15 AM                                      | 5:45 PM                      |            |  |  |  |  |  |
| Route - Parkin- Mille Colline-KCEV                      |                                              |                              |            |  |  |  |  |  |
| 7:45 AM                                                 | 8:30 AM                                      | 5:45 PM                      | 5:45 PM    |  |  |  |  |  |
| Route - Ubumwe-City Hall-KCEV                           |                                              |                              |            |  |  |  |  |  |
| 8:00 AM                                                 |                                              | 5:45PM                       |            |  |  |  |  |  |
| Route – 4 Point Sheraton-Serena - KCEV                  |                                              |                              |            |  |  |  |  |  |
| 8:30 AM                                                 |                                              | 5:45PM                       |            |  |  |  |  |  |
| Route – Onomo-M Hotel - KCEV                            |                                              |                              |            |  |  |  |  |  |
| 8:15 AM                                                 |                                              | 5:45PM                       |            |  |  |  |  |  |
|                                                         | Scheba Hotel - I                             | Mythos Boutique Hotel - KCEV |            |  |  |  |  |  |
| 7:30 AM                                                 | 8:15 AM                                      | 5:30PM                       | 5:45PM     |  |  |  |  |  |
|                                                         | Route – Galaxy-Hill View-Sainte Famille-KCEV |                              |            |  |  |  |  |  |
| 7:30 AM                                                 | 8:15 AM                                      | 5:30PM                       | 5:45PM     |  |  |  |  |  |
|                                                         | Route – Century I                            | Park-Amora Appartment-KCEV   |            |  |  |  |  |  |
| 7:30 AM                                                 | 8:15 AM                                      | 5:30PM                       | 5:45PM     |  |  |  |  |  |
|                                                         | Route – Quiet H                              | aven-Maya Residence-KCEV     |            |  |  |  |  |  |
| 7:30 AM                                                 | 8:15 AM                                      | 5:30PM                       | 5:45PM     |  |  |  |  |  |
| Route - Rose Garden - Elisabeth Golf - Gaar Hotel-KCEV  |                                              |                              |            |  |  |  |  |  |
| 7:30 AM                                                 | 8:15 AM                                      | 5:30PM                       | 5:45PM     |  |  |  |  |  |
| Route - Grande Legacy - KCEV                            |                                              |                              |            |  |  |  |  |  |
| 7:30 AM                                                 | 8:15 AM                                      | 5:30PM                       | 5:45PM     |  |  |  |  |  |
| Route - Radisson Blue - KCC - KCEV                      |                                              |                              |            |  |  |  |  |  |
| 7:30 AM                                                 | 8:15 AM                                      | 5:45 PM                      |            |  |  |  |  |  |
| _                                                       |                                              |                              |            |  |  |  |  |  |