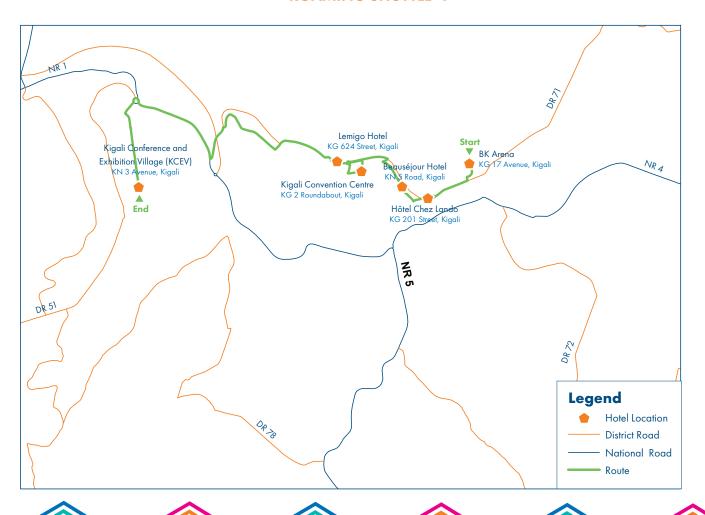

- Delegates staying in hotels that are not Forum Specific Hotels can get access to the meeting venues by roaming shuttles found at the designated pick-up points located at the hotels provided at the city connectivity route maps.
- 2. Personal trips can be taken using:
  - Car rentals found on the CHOGM website
  - Bus public transport
  - Taxi cabs
  - Motorcycle taxi