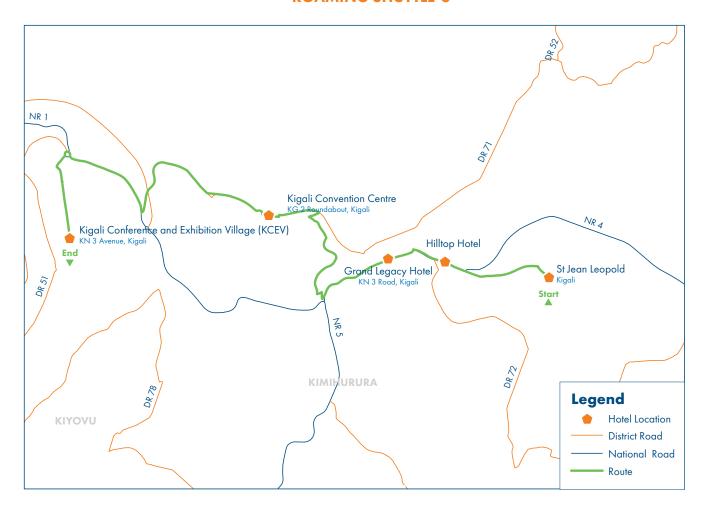

- Delegates staying in hotels that are not Forum Specific Hotels can get access to the meeting venues by roaming shuttles found at the designated pick-up points located at the hotels provided at the city connectivity route maps.
- 2. Personal trips can be taken using:
  - Car rentals found on the CHOGM website
  - Bus public transport
  - Taxi cabs
  - Motorcycle taxi