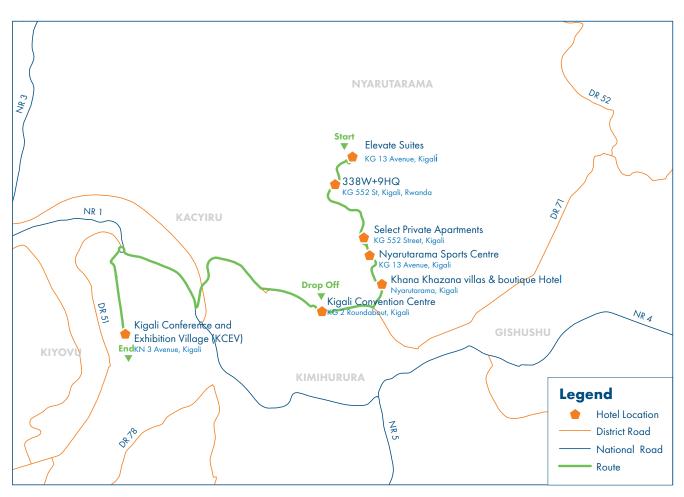

- Delegates staying in hotels that are not Forum Specific Hotels can get access to the meeting venues by roaming shuttles found at the designated pick-up points located at the hotels provided at the city connectivity route maps.
- 2. Personal trips can be taken using:
  - Car rentals found on the CHOGM website
  - Bus public transport
  - Taxi cabs
  - Motorcycle taxi