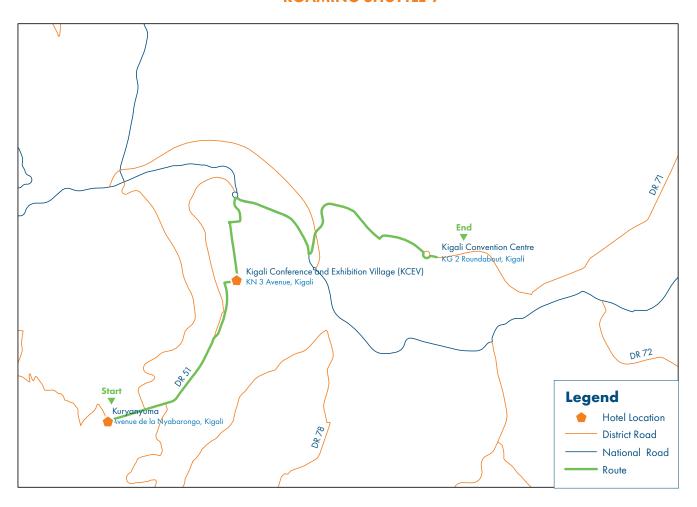

- Delegates staying in hotels that are not Forum Specific Hotels can get access to the meeting venues by roaming shuttles found at the designated pick-up points located at the hotels provided at the city connectivity route maps.
- 2. Personal trips can be taken using:
  - Car rentals found on the CHOGM website
  - Bus public transport
  - Taxi cabs
  - Motorcycle taxi